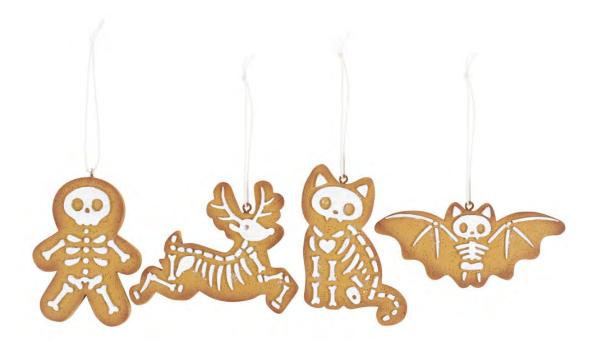

# Product Code

CY\_53823

Set of 4 Creepy Skeleton Cookie Ornaments

Barcode: 5056131140301

#### **Product Description**

This take on traditional gingerbread cookie ornaments is sure to make any spooky Christmas tree scary and fright this season!Includes 4 alternative Creepmas designs finished with a touch of festive sparkle; Gingerdead Man, Skeleton Reindeer, BonyBat, and a Creepy Cat. Designed by Something Different and part of the Creepy Christmas range of gothic seasonal gifts andhome decor.